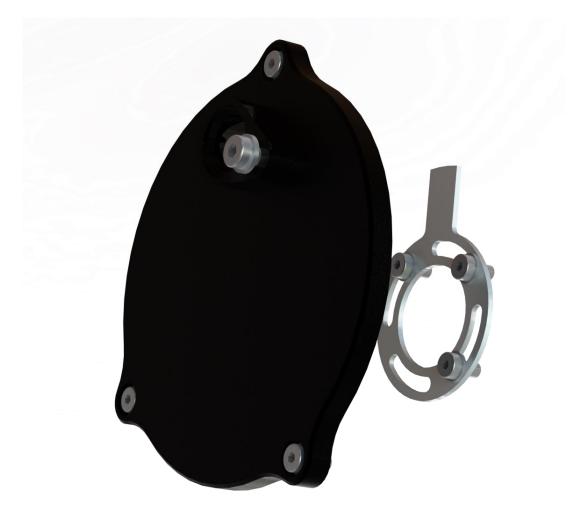

## MRT-20001 Cam sensor cover BMW M20 / M30 / S38

#### Kit content:

- 1x Distributor cover plate
- 1x Camshaft sensor adapter
- 1x Trigger wheel Mounting hardware (as in the picture)

<u>Disclaimer:</u>

Racing part with NO warranty

<sup>•</sup> Manufacturer disclaims all liability for direct, indirect, incidental or consequential damages, including damage or loss of equipment, cost of purchase or replacement of goods, accident or injuries, or claims of the purchaser that result from the use of the part